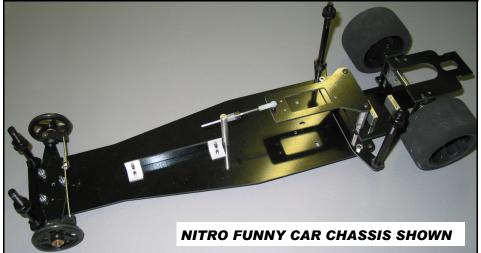

## NITRO DRAG KITS

2101 NITRO PRO STOCK KIT 169.99

2102 NITRO FUNNY CAR KIT 169.99

2103 NITRO DRAGSTER KIT 169.99

2104 NITRO PRO MOD KIT 169.99

PICTURE OF TYPICAL ENGINE/CLUTCH INSTALLATION

NITRO KIT FEATURES: OUR NITRO KITS INCLUDE THE COMPLETE CHASSIS, O-RING FRONTS AND 1.5" WIDE REAR FOAM TIRES, ADJUSTABLE ALUMINUM ENGINE MOUNTS, FUEL TANK WITH REAR MOUNT, THROTTLE SERVO MOUNT, LINKAGE AND BRAKE STRAP, 32 PITCH AXLE GEAR, STAINLESS STEEL SOLID REAR AXLE, NYLON ADJUSTABLE BODY MOUNTS, AND LEXAN BODY WITH PROTECTIVE FILM, WINDOW MASKS, AND WING WHEN REQUIRED.

REQUIREMENTS: OUR KITS REQUIRE A 12 TO .18 SIZE "SMALL BLOCK" ENGINE, CLUTCH AS-SEMBLY TO MATCH THE CRANKSHAFT TYPE, CLUTCH BELL, MUFFLER OR EXHAUST PIPE, AIR CLEANER, FUEL TUBING, AND A 2 CHANNEL RADIO SYSTEM WITH 2 SERVOS.