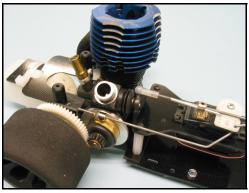

## NITRO DRAG KITS

2101 NITRO PRO STOCK KIT 169.99

2102 NITRO FUNNY CAR KIT 169.99

2103 NITRO DRAGSTER KIT 169.99

2104 NITRO PRO MOD KIT 169.99

PICTURE OF TYPICAL ENGINE/CLUTCH INSTALLATION

NITRO KIT FEATURES: OUR NITRO KITS INCLUDE THE COMPLETE CHASSIS, O-RING FRONTS AND 1.5" WIDE REAR FOAM TIRES, ADJUSTABLE ALUMINUM ENGINE MOUNTS, FUEL TANK WITH REAR MOUNT, THROTTLE SERVO MOUNT, LINKAGE AND BRAKE STRAP, 32 PITCH AXLE GEAR, STAINLESS STEEL SOLID REAR AXLE, NYLON ADJUSTABLE BODY MOUNTS, AND LEXAN BODY WITH PROTECTIVE FILM, WINDOW MASKS, AND WING WHEN REQUIRED.

REQUIREMENTS: OUR KITS REQUIRE A 12 TO .18 SIZE "SMALL BLOCK" ENGINE, CLUTCH AS-SEMBLY TO MATCH THE CRANKSHAFT TYPE, CLUTCH BELL, MUFFLER OR EXHAUST PIPE, AIR CLEANER, FUEL TUBING, AND A 2 CHANNEL RADIO SYSTEM WITH 2 SERVOS.