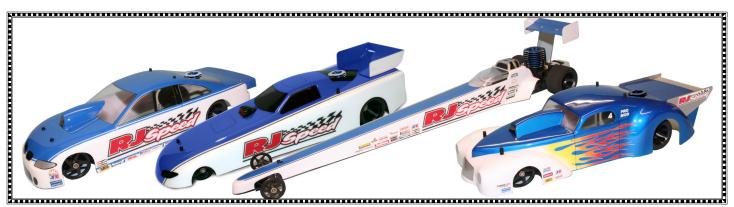

## NITRO DRAG KITS

2101 NITRO PRO STOCK KIT 169.99

2102 NITRO FUNNY CAR KIT 169.99

2103 NITRO DRAGSTER KIT 169.99

2104 NITRO PRO MOD KIT 169.99

PICTURE OF TYPICAL ENGINE/CLUTCH INSTALLATION

NITRO KIT FEATURES: OUR NITRO KITS INCLUDE THE COMPLETE CHASSIS, O-RING FRONTS AND 1.5" WIDE REAR FOAM TIRES, ADJUSTABLE ALUMINUM ENGINE MOUNTS, FUEL TANK WITH REAR MOUNT, THROTTLE SERVO MOUNT, LINKAGE AND BRAKE STRAP, 32 PITCH AXLE GEAR, STAINLESS STEEL SOLID REAR AXLE, NYLON ADJUSTABLE BODY MOUNTS, AND LEXAN BODY WITH PROTECTIVE FILM, WINDOW MASKS, AND WING WHEN REQUIRED.