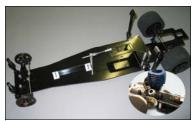

**EXHAUST SYSTEM, AND A 2 CHANNEL RA-**

FUNNY CAR CHASSIS AND TYPICAL ENGINE / CLUTCH INSTALLATION SHOWN

DIO SYSTEM.