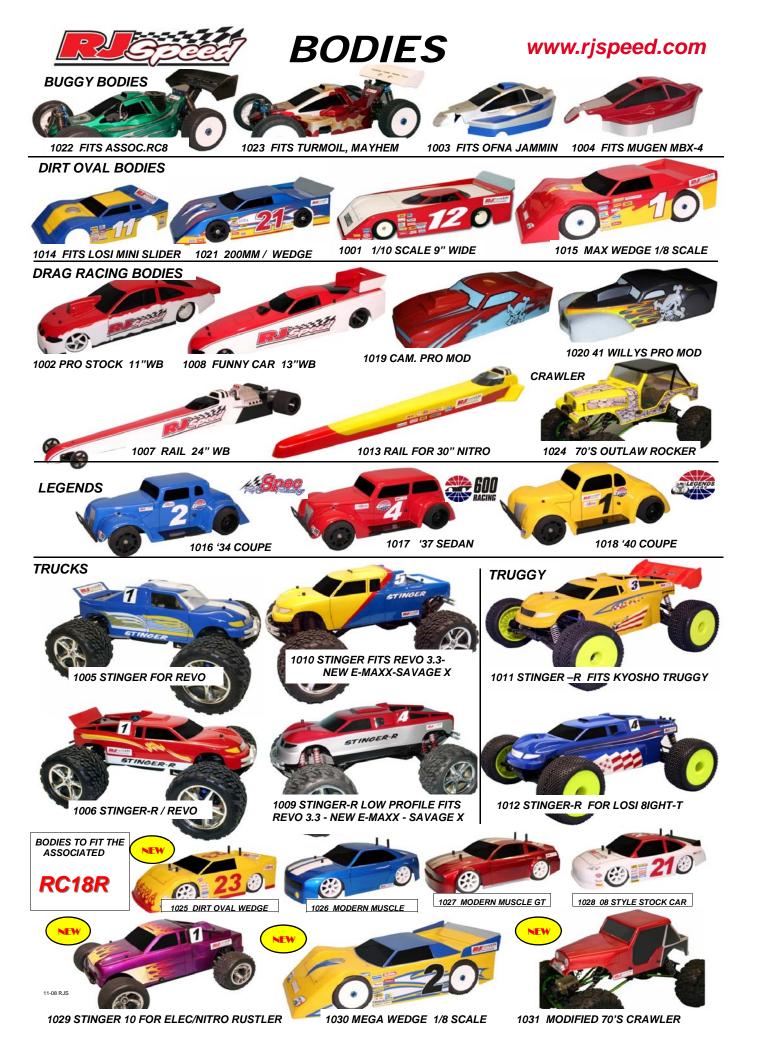

QUALITY BODIES , CARS AND ACCESSORIES

&.....

www.rispeed.com

2001 PRO STOCK KIT \$134.95 2002 FUNNY CAR KIT \$134.95 2003 24" RAIL DRAGSTER KIT \$134.95

## ELECTRIC DRAG KITS

RJ SPEED DRAG KITS ARE COMPLETE LESS ELECTRICS AND CONSIST OF COMPUTER CUT COMPOSITE FIBERGLASS AND ALUMINUM CHASSIS COMPONENTS. THEY USE A PULL ROD TYPE REAR SUSPENSION AND INCLUDE O-RING FRONT WHEELS, SOLID REAR AXLE, HUBS, TIRES, GEARS, FRONT END AND STEERING PARTS, AND A CLEAR LEXAN BODY AND WING. THEY REQUIRE A MOTOR, BATTERIES, AND A TWO CHANNEL RADIO WITH TWO SERVOS OR ONE SERVO AND AN ESC.

## **NITRO DRAG KITS DUE DECEMBER 2008**

2101 NITRO PRO STOCK KIT \$169.99 2102 NITRO FUNNY CAR KIT \$169.99 2103 NITRO DRAGSTER KIT \$169.99 2104 NITRO PRO MOD KIT \$169.99

RJ SPEED NITRO DRAG KITS INCLUDE THE **COMPLETE CHASSIS AND** TIRES, ENGINE MOUNTS, FUEL TANK, LINK-AGE AND BRAKE STRAP **CLEAR LEXAN BODYAND MOUNTS.** THEY REQUIRE A .12 TO.18 SMALL BLOCK **ENGINE, CLUTCH ASSEMBLY, CLUTCH BELL,** 

**EXHAUST SYSTEM, AND A 2 CHANNEL RA-**

FUNNY CAR CHASSIS AND TYPICAL ENGINE / CLUTCH INSTALLATION SHOWN

DIO SYSTEM.

## LEGENDS R/C SPEC RACERS

BY

R/C LEGENDS CARS ARE DESIGNED TO CREATE INEX-PENSIVE RACING FOR BEGINNERS AND EXPERIENCED RACERS ALIKE. THESE CARS ARE THE SAME AS THE ONES PRODUCED BY BOLINK STARTING IN 1994. THE REPLACEMENT PARTS CAN BE USED ON ALL LEGENDS CARS. WE RECOMMEND THE USE OF THE TRINITY SPEC MOTOR AND 4 CELL SPEC BATTERY PACK .THEY HAVE BEEN PART OF R/C LEGENDS RACING SINCE ITS INCEPTION.

LEGENDS COUPE KIT LESS ELECTRICS **2010** *\$139.95* LEGENDS SEDAN KIT LESS ELECTRICS 2011 *\$139.95* 

NEW: .030 & .040 IN LARGER SIZE-12" X 16"

WE OFFER FOUR SIZES OF 8 X 12 LEXAN SHEETS FOR WINGS. SPOILERS,ETC.: .020, .030, .040 & .050 THICK