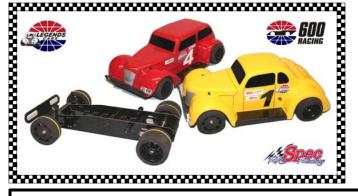

## LEGENDS R/C SPEC RACERS

BY

R/C LEGENDS CARS ARE DESIGNED TO CREATE INEX-PENSIVE RACING FOR BEGINNERS AND EXPERIENCED RACERS ALIKE. THESE CARS ARE THE SAME AS THE ONES PRODUCED BY BOLINK STARTING IN 1994. THE REPLACEMENT PARTS CAN BE USED ON ALL LEGENDS CARS. WE RECOMMEND THE USE OF THE TRINITY SPEC MOTOR AND 4 CELL SPEC BATTERY PACK .THEY HAVE BEEN PART OF R/C LEGENDS RACING SINCE ITS INCEPTION.

LEGENDS COUPE KIT LESS ELECTRICS **2010** *\$139.95* LEGENDS SEDAN KIT LESS ELECTRICS 2011 *\$139.95* 

NEW: .030 & .040 IN LARGER SIZE-12" X 16"

WE OFFER FOUR SIZES OF 8 X 12 LEXAN SHEETS FOR WINGS. SPOILERS,ETC.: .020, .030, .040 & .050 THICK